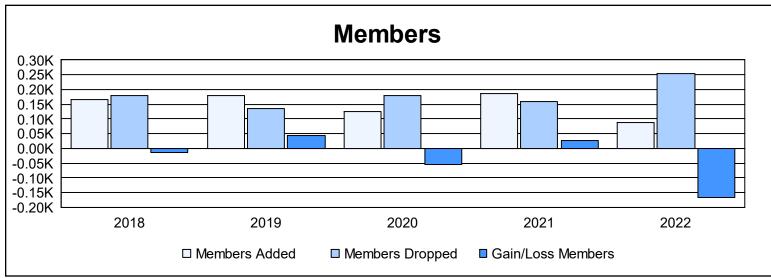

District 310 C

As of June 2022 Cumulative

| Year      | New<br>Clubs | Dropped<br>Clubs | Gain/<br>Loss<br>Clubs | New<br>Members | Charter<br>Members | Reinstate<br>Members | Transfer<br>Members | Total<br>Member<br>Added | Total<br>Members<br>Dropped | Gain/<br>Loss<br>Members |
|-----------|--------------|------------------|------------------------|----------------|--------------------|----------------------|---------------------|--------------------------|-----------------------------|--------------------------|
| 2017-2018 | 1            | 0                | 1                      | 128            | 27                 | 8                    | 2                   | 165                      | 179                         | -14                      |
| 2018-2019 | 1            | 1                | 0                      | 137            | 31                 | 10                   | 0                   | 178                      | 134                         | 44                       |
| 2019-2020 | 1            | 0                | 1                      | 97             | 20                 | 5                    | 3                   | 125                      | 180                         | -55                      |
| 2020-2021 | 1            | 0                | 1                      | 140            | 24                 | 18                   | 3                   | 185                      | 159                         | 26                       |
| 2021-2022 | 0            | 2                | -2                     | 74             | 1                  | 13                   | 0                   | 88                       | 253                         | -165                     |
| Average   | 1            | 1                | 0                      | 115            | 21                 | 11                   | 2                   | 148                      | 181                         | -33                      |