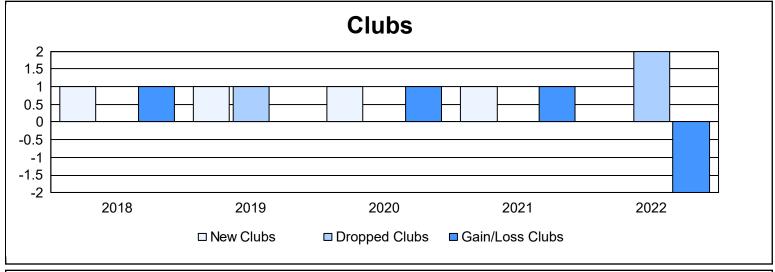

District 310 C

As of June 2022 Cumulative

| Year      | New<br>Clubs | Dropped<br>Clubs | Gain/<br>Loss<br>Clubs | New<br>Members | Charter<br>Members | Reinstate<br>Members | Transfer<br>Members | Total<br>Member<br>Added | Total<br>Members<br>Dropped | Gain/<br>Loss<br>Members |
|-----------|--------------|------------------|------------------------|----------------|--------------------|----------------------|---------------------|--------------------------|-----------------------------|--------------------------|
| 2017-2018 | 1            | 0                | 1                      | 128            | 27                 | 8                    | 2                   | 165                      | 179                         | -14                      |
| 2018-2019 | 1            | 1                | 0                      | 137            | 31                 | 10                   | 0                   | 178                      | 134                         | 44                       |
| 2019-2020 | 1            | 0                | 1                      | 97             | 20                 | 5                    | 3                   | 125                      | 180                         | -55                      |
| 2020-2021 | 1            | 0                | 1                      | 140            | 24                 | 18                   | 3                   | 185                      | 159                         | 26                       |
| 2021-2022 | 0            | 2                | -2                     | 74             | 1                  | 13                   | 0                   | 88                       | 253                         | -165                     |
| Average   | 1            | 1                | 0                      | 115            | 21                 | 11                   | 2                   | 148                      | 181                         | -33                      |